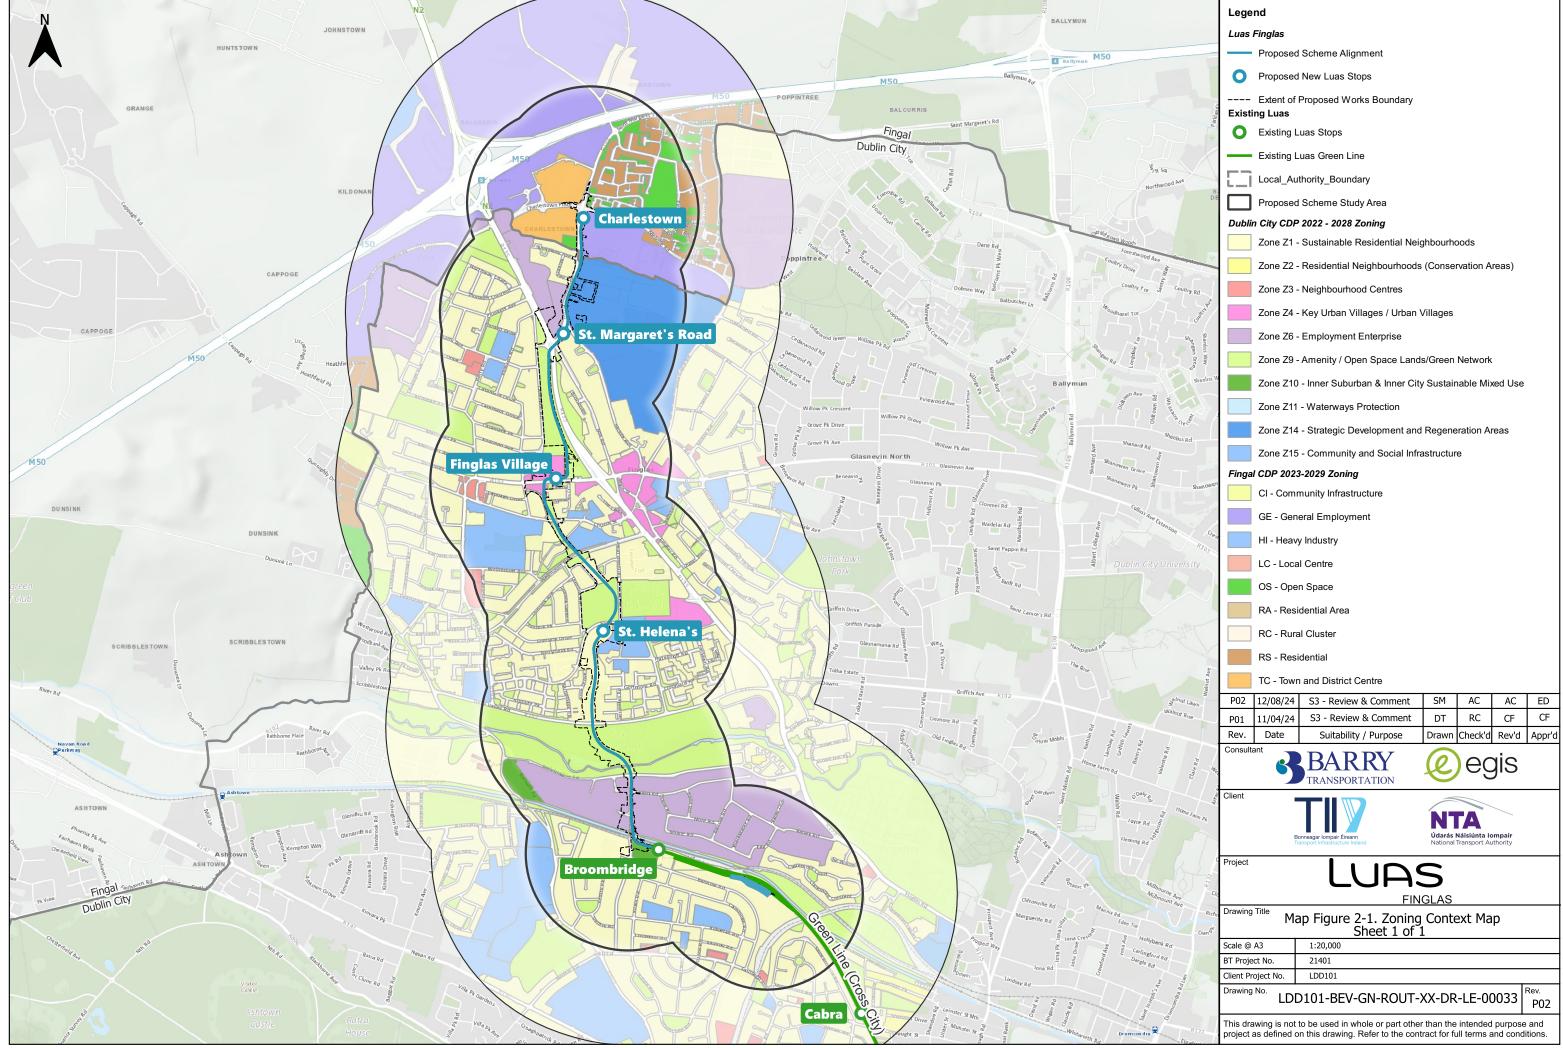

© National Roads Authority (NRA) 2024. This drawing is confidential and the copyright in it is owned by NRA. This drawing must not be either loaned, copied or otherwise reproduced in whole or in part or used for any purpose without the prior permission of NRA. Transport Infrastructure Ireland (TII) is an operational name of the National Roads Authority.

© Bluesky International Ltd. © National Mapping Division of Tailte Éireann CYAL50380562. All elevations are in metres and relate to Geoid Model (OSGM02) Malin Head as defined by existing Project Control. All Co-ordinates are in Irish Transverse Mercator Grid (ITM) as defined by VRS active GNSS station Tallaght College (TLLG).